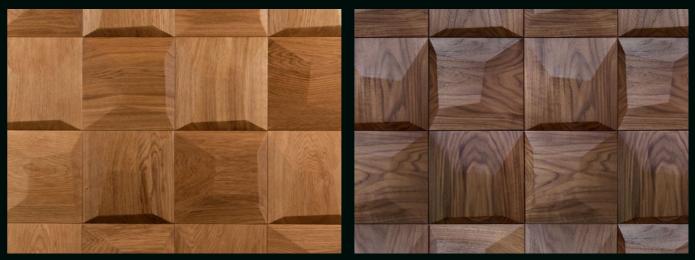

# PILLOW

The PILLOW model is a 3D wooden decor panel set in a square. The spatial front is shaped by five asymmetrical planes, refracted at different angles. The whole creates an irregular, avant-garde geometric solid, resembling an asymmetrical pyramid with a truncated cone. The name of the model is inspired by the visual effect of the so-called "soft cushion", which is obtained when the decoration is mounted on the wall.

## FORM ATWOOD designed to TOUCH







#### PRODUCT FEATURES

- square profile panel
- five asymmetrical planes refracted at
- different angles
- the effect of soft pillows
- the possibility of arrangement in a checkered layout of grains
- ease of assembly thanks to the perpendicular form

#### EUROPEAN OAK



#### S P E C I F I C A T I O N

- material: engineered: plywood + hardwood
- wood species: oak / american walnut / ash
- weight: 950g (1pcs.) / 15,2kg (1m2)
- finish: satin oil / varnish
- total thickness: 30mm
- edge height: 14,5mm
- area: 1m2 = 16 pcs.



### AMERICAN WALNUT