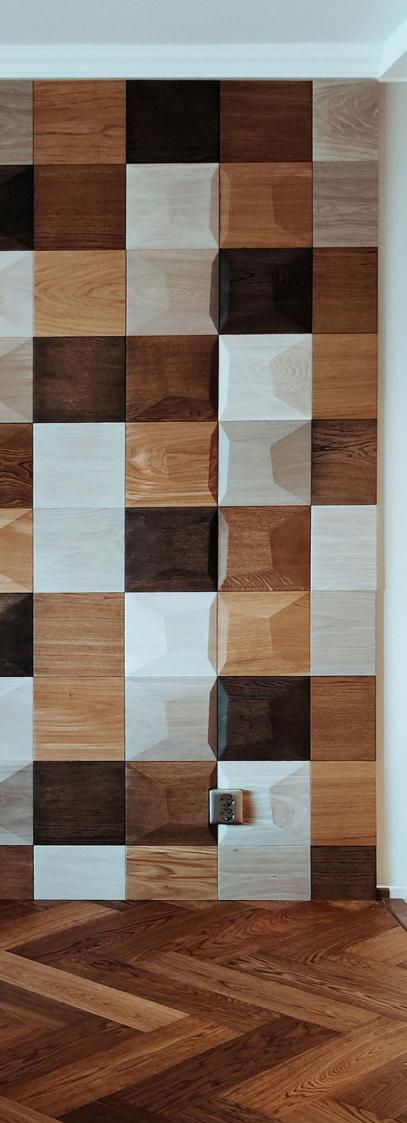

# PILLOW

The PILLOW model is a 3D wooden decor panel set in a square. The spatial front is shaped by five asymmetrical planes, refracted at different angles. The whole creates an irregular, avant-garde geometric solid, resembling an asymmetrical pyramid with a truncated cone. The name of the model is inspired by the visual effect of the so-called "soft cushion", which is obtained when the decoration is mounted on the wall.

#### PRODUCT FEATURES

- square profile panel
- five asymmetrical planes refracted at
- different angles
- the effect of soft pillows
- the possibility of arrangement in a checkered layout of grains
- ease of assembly thanks to the perpendicular form