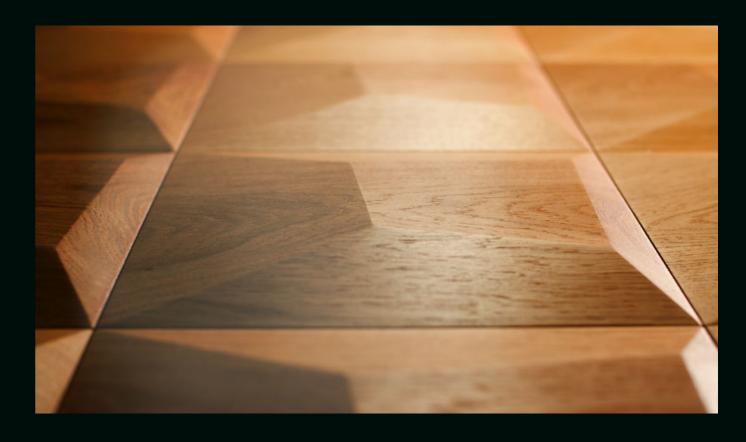

# PILLOW

The PILLOW model is a 3D wooden decor panel set in a square. The spatial front is shaped by five asymmetrical planes, refracted at different angles. The whole creates an irregular, avant-garde geometric solid, resembling an asymmetrical pyramid with a truncated cone. The name of the model is inspired by the visual effect of the so-called "soft cushion", which is obtained when the decoration is mounted on the wall.

#### PRODUCT FEATURES

- square profile panel
- five asymmetrical planes refracted at
- different angles
- the effect of soft pillows
- the possibility of arrangement in a checkered layout of grains
- ease of assembly thanks to the perpendicular form