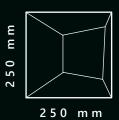

#### S P E C I F I C A T I O N

- material: engineered: plywood + hardwood
- wood species: oak / american walnut / ash
- weight: 950g (1pcs.) / 15,2kg (1m2)
- finish: satin oil / varnish
- total thickness: 30mm
- edge height: 14,5mm
- area: 1m2 = 16 pcs.