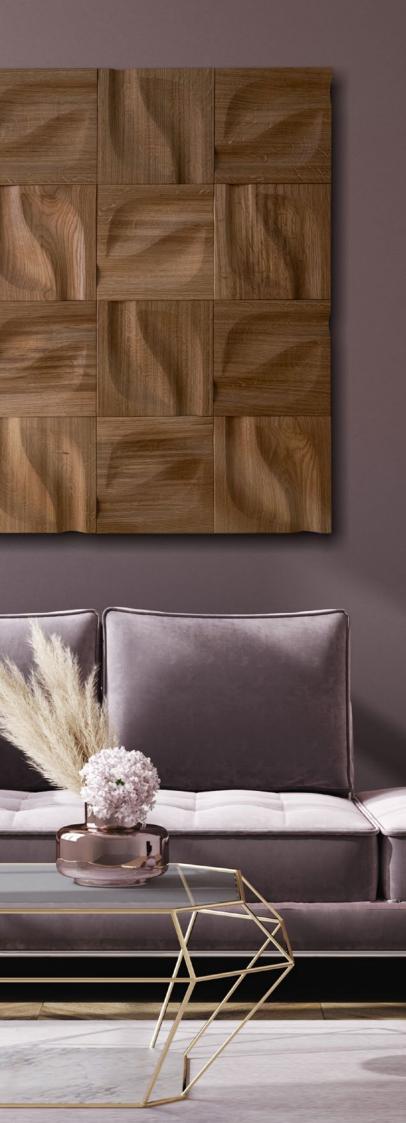

## COLLECTION DESIGNED BY KARIM RASHID

"The subtle thumb-like impressions were inspired by painters techniques treating the wood as if it is liquid paint leaving impressions that are painterly organic imprints. The three dimensional concave indentations can be reconfigured in many variations to create walls that have depth and texture, playing with light and shadow to give greater depth and dimension to our spaces."

#### PRODUCT FEATURES

- square profile panel
- inspired by art and nature
- concave form of the panel
- possibility to create 2 different themes
- ease of assembly thanks to the perpendicular form
- provides greater depth and dimension to the space edge height: 25mm

## FLOW THEME

## LEAF THEME