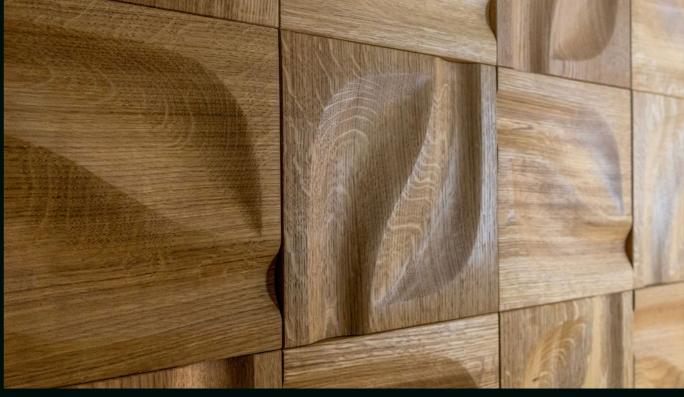

## COLLECTION DESIGNED BY KARIM RASHID

"The subtle thumb-like impressions were inspired by painters techniques treating the wood as if it is liquid paint leaving impressions that are painterly organic imprints. The three dimensional concave indentations can be reconfigured in many variations to create walls that have depth and texture, playing with light and shadow to give greater depth and dimension to our spaces."

#### PRODUCT FEATURES

- square profile panel
- inspired by art and nature
- concave form of the panel
- possibility to create 2 different themes
- ease of assembly thanks to the perpendicular form
- provides greater depth and dimension to the space edge height: 25mm