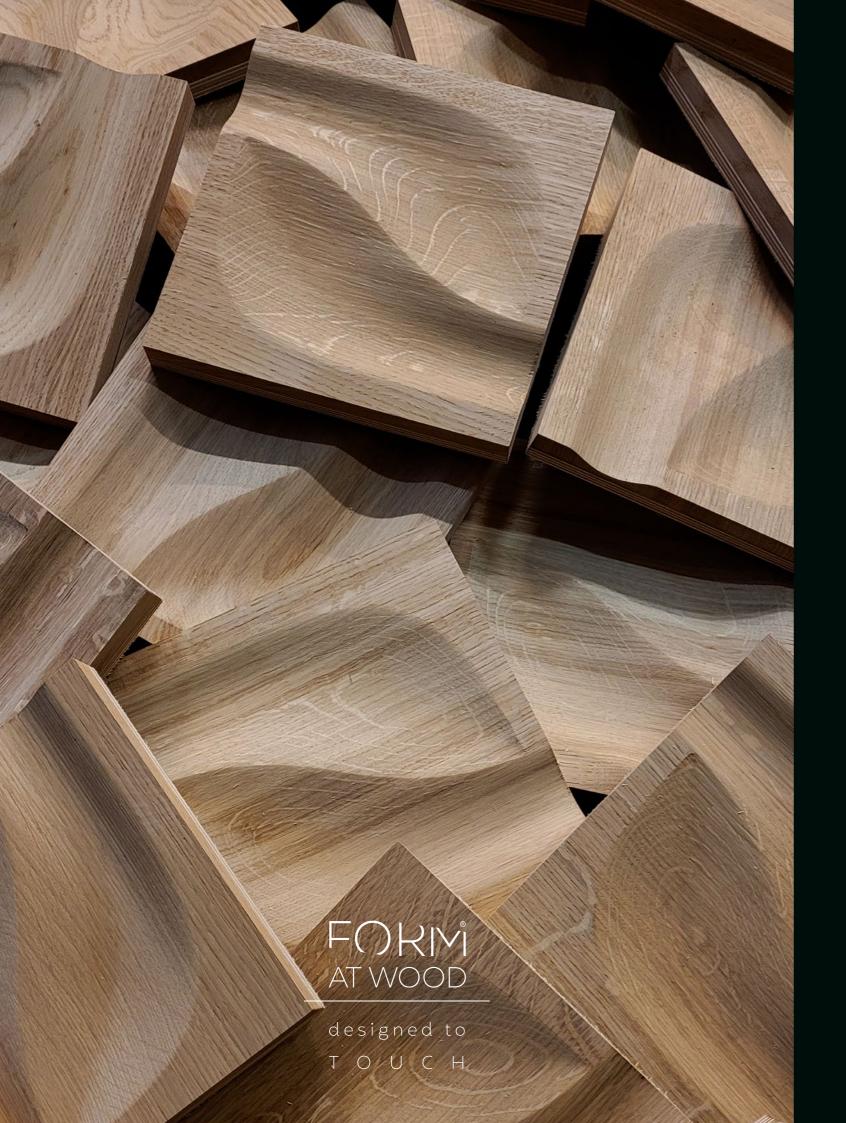

# IMPRESSIONS

## COLLECTION DESIGNED BY KARIM RASHID

"The subtle thumb-like impressions were inspired by painters techniques treating the wood as if it is liquid paint leaving impressions that are painterly organic imprints. The three dimensional concave indentations can be reconfigured in many variations to create walls that have depth and texture, playing with light and shadow to give greater depth and dimension to our spaces."

tartim



<u>designed</u>to TOUCH







#### PRODUCT FEATURES

- square profile panel
- inspired by art and nature
- concave form of the panel
- possibility to create 2 different themes
- ease of assembly thanks to the perpendicular form
- provides greater depth and dimension to the space edge height: 25mm

## FLOW THEME



#### S P E C I F I C A T I O N

- material: engineered: plywood + hardwood
- wood species: oak / american walnut / ash
- weight: 950g (1pcs.) / 15,2kg (1m2)
- finish: satin oil / varnish
- total thickness: 25mm
- area: 1m2 = 16 pcs.



## LEAF THEME