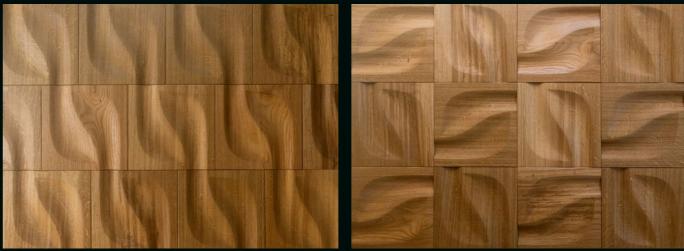

## COLLECTION DESIGNED BY KARIM RASHID

"The subtle thumb-like impressions were inspired by painters techniques treating the wood as if it is liquid paint leaving impressions that are painterly organic imprints. The three dimensional concave indentations can be reconfigured in many variations to create walls that have depth and texture, playing with light and shadow to give greater depth and dimension to our spaces."

## FLOW THEME

## LEAF THEME