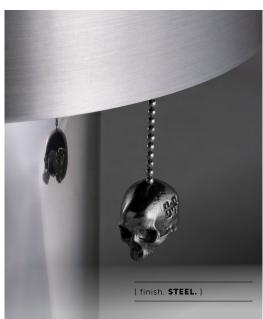

A table light made from solid metal with skull pull chain and detailing, refined by hand. The base of the light is hand polished, the shade is hand brushed, and its skull pull is made from molten cast metal - entirely in stainless steel, or stainless steel with a durable brass PVD finish.