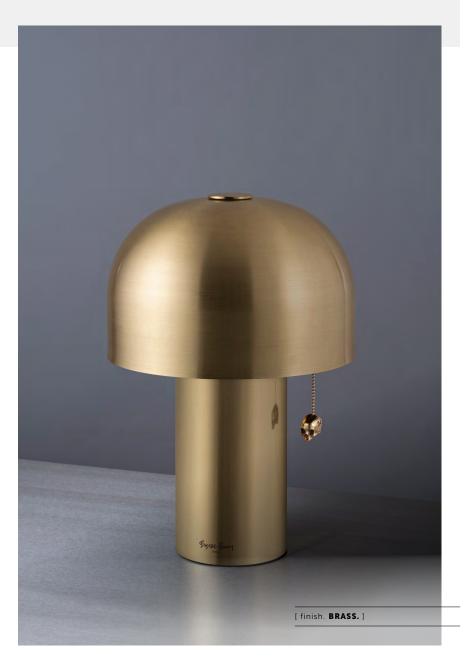

A table light made from solid metal with skull pull chain and detailing, refined by hand. The base of the light is hand polished, the shade is hand brushed, and its skull pull is made from molten cast metal - entirely in stainless steel, or stainless steel with a durable brass PVD finish.