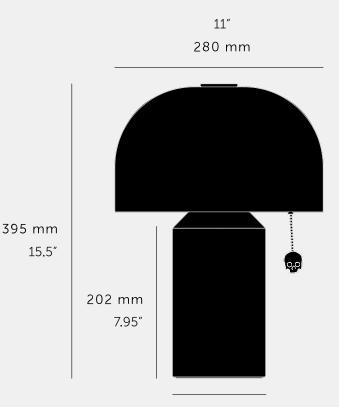

BUSTER+PUNCH

## [ product. **TRAVIS BARKER / SKULL TABLE LIGHT**

| [ born. LONDON. ]                 |
|-----------------------------------|
| [ collaboration. TRAVIS BARKER. ] |
| [ refined. LOS ANGELES. ]         |
| [ region. EUROPE. ]               |

A table light made from solid metal with skull pull chain and detailing, refined by hand. The base of the light is hand polished, the shade is hand brushed, and its skull pull is made from molten cast metal - entirely in stainless steel, or stainless steel with a durable brass PVD finish.









[ info. MEASUREMENTS. ]



125 mm 4.92″

## [ info. SPECIFICATIONS. ]

E27 / 220-240V~ / IP20 / 50 / 60hz

Max 1 x 5w Buster + Punch Puck Bulb. Bulb sold seperately

Certification:- CB

Class: Class 2

Plug Type: EU 2-Pin

Cord length:- 2200 mm / 86.6"

| [ info. FINISH & SKU NUMBERS. ] |            |
|---------------------------------|------------|
| [ finish. ]                     | [EU.]      |
| Steel                           | RST-072416 |
| Brass                           | RST-052415 |

## [ info. CARE INSTRUCTIONS. ]

Wipe with damp cloth with no loose hairs, avoid using any chemicals. Please note all finishes are prone to ageing.

## [ please. NOTE. ]

DISCLAIMER: Always consult a trade professional when installing this table light. Buster + Punch is not responsible for the usage or feasibility of instal