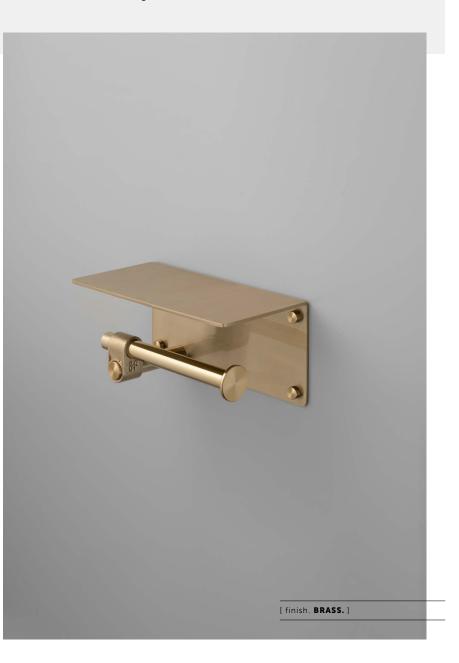

# TOILET ROLL HOLDER / WITH SHELF / CAST

| [ process. ROUGH-CAST. ]  |
|---------------------------|
| [ range. CAST BATHROOM. ] |
| [ born. LONDON. ]         |

A toilet roll holder + shelf with a rough-cast knuckle, hand polished solid metal shelf, and hand polished solid metal bar. Available in steel, brass, gun metal and welders black.

# [ info. SPECIFICATIONS. ]

A toilet roll holder with shelf made from solid metal and featuring a hand polished metal shelf, cast solid metal knuckle and hand polished solid metal bar, with spun metal end cap.

Available in steel, brass, gun metal and welders black, with durable finishes that make it suitable for bathroom use.

Please note, this toilet roll holder is front mounted and fixing screws are not supplied. You will need to source fixings suitable for the wall you are installing the toilet roll holder on.