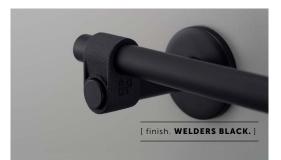

Available in steel, brass, gun metal and welders black.

# [ info. FINISH & SKU NUMBERS. ]

| [ finish. ]   | [sku.]     |
|---------------|------------|
| Steel         | UTA-071288 |
| Brass         | UTA-051289 |
| Gun Metal     | UTA-351290 |
| Welders Black | UTA-481291 |