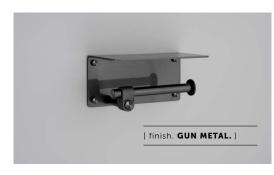

Available in steel, brass, gun metal and welders black.

# [ info. FINISH & SKU NUMBERS. ]

| [ finish. ]   | [sku.]     |
|---------------|------------|
| Steel         | UTA-071288 |
| Brass         | UTA-051289 |
| Gun Metal     | UTA-351290 |
| Welders Black | UTA-481291 |