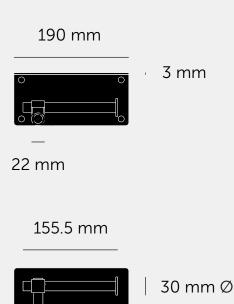

# TOILET ROLL HOLDER / WITH SHELF / CAST

| [ process. ROUGH-CAST. ]  |
|---------------------------|
| [ range. CAST BATHROOM. ] |
| [ born. LONDON. ]         |

A toilet roll holder + shelf with a rough-cast knuckle, hand polished solid metal shelf, and hand polished solid metal bar. Available in steel, brass, gun metal and welders black.

# [ info. SPECIFICATIONS. ]

A toilet roll holder with shelf made from solid metal and featuring a hand polished metal shelf, cast solid metal knuckle and hand polished solid metal bar, with spun metal end cap.