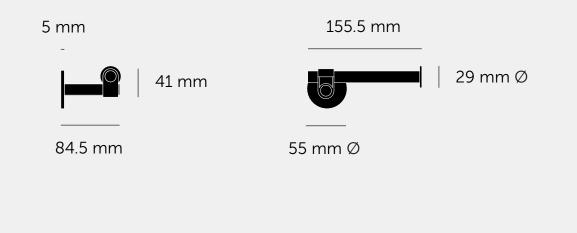

# TOILET ROLL HOLDER / CAST

| [ process. ROUGH-CAST. ]  |  |  |
|---------------------------|--|--|
| [ range. CAST BATHROOM. ] |  |  |
| [ born. LONDON. ]         |  |  |

A toilet roll holder with a rough-cast knuckle and hand polished solid metal bar. All refined by hand.

### [ info. SPECIFICATIONS. ]

A toilet roll holder made from solid metal and featuring a cast solid metal knuckle and hand polished solid metal bar, with spun metal end cap.

Available in steel, brass, gun metal and welders black, with durable finishes that make it suitable for bathroom use.