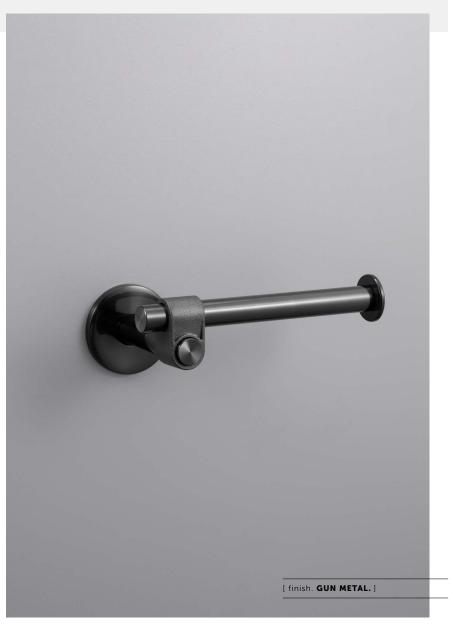

Available in steel, brass, gun metal and welders black.

# [ info. FINISH & SKU NUMBERS. ]

| [ finish. ]   | [sku.]     |
|---------------|------------|
| Steel         | UTA-071288 |
| Brass         | UTA-051289 |
| Gun Metal     | UTA-351290 |
| Welders Black | UTA-481291 |