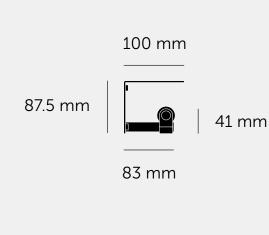

# TOILET ROLL HOLDER / CAST

| [ process. ROUGH-CAST. ]  |  |  |
|---------------------------|--|--|
| [ range. CAST BATHROOM. ] |  |  |
| [ born. LONDON. ]         |  |  |

A toilet roll holder with a rough-cast knuckle and hand polished solid metal bar. All refined by hand.

### [ info. SPECIFICATIONS. ]

A toilet roll holder made from solid metal and featuring a cast solid metal knuckle and hand polished solid metal bar, with spun metal end cap.

Available in steel, brass, gun metal and welders black, with durable finishes that make it suitable for bathroom use.