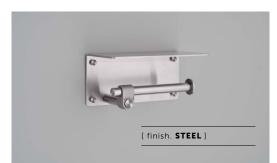

Available in steel, brass, gun metal and welders black.

# [ info. FINISH & SKU NUMBERS. ]

| [ finish. ]   | [sku.]     |
|---------------|------------|
| Steel         | UTA-071288 |
| Brass         | UTA-051289 |
| Gun Metal     | UTA-351290 |
| Welders Black | UTA-481291 |