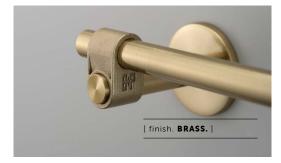

Available in steel, brass, gun metal and welders black.

# [ info. FINISH & SKU NUMBERS. ]

| [ finish. ]   | [sku.]     |
|---------------|------------|
| Steel         | UTA-071288 |
| Brass         | UTA-051289 |
| Gun Metal     | UTA-351290 |
| Welders Black | UTA-481291 |