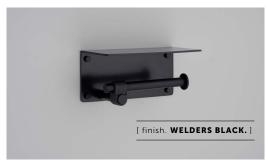

Available in steel, brass, gun metal and welders black.

# [ info. FINISH & SKU NUMBERS. ]

| [ finish. ]   | [sku.]     |
|---------------|------------|
| Steel         | UTA-071288 |
| Brass         | UTA-051289 |
| Gun Metal     | UTA-351290 |
| Welders Black | UTA-481291 |