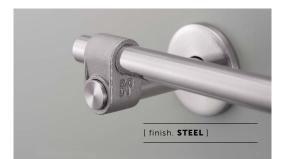

Available in steel, brass, gun metal and welders black.

# [ info. FINISH & SKU NUMBERS. ]

| [ finish. ]   | [sku.]     |
|---------------|------------|
| Steel         | UTA-071288 |
| Brass         | UTA-051289 |
| Gun Metal     | UTA-351290 |
| Welders Black | UTA-481291 |