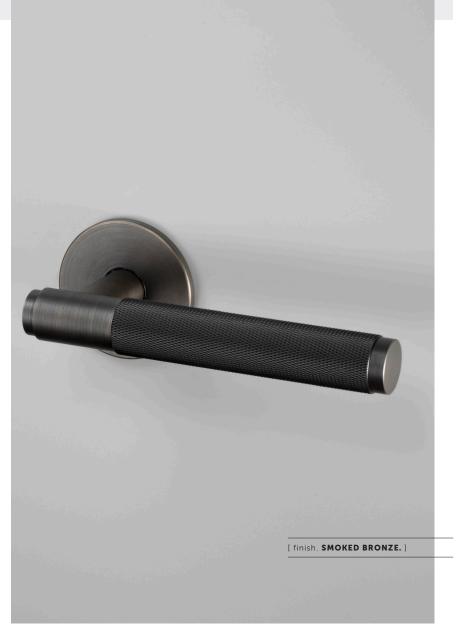

# [product. **DOOR HANDLE / CROSS / FIXED**

| [ action. FIXED. ]        |  |
|---------------------------|--|
| [ knurl. CROSS. ]         |  |
| [ range. DOOR HARDWARE. ] |  |

A fixed door handle made from solid metal and featuring our signature diamond-cut cross knurl pattern and coin screw end. Works great on all internal doors and can be teamed up with our matching door accessories. Available in four metal finishes: steel, brass, smoked bronze and black.

#### 1 x Fixed Door Handle

6 x wood screws for installation onto a wooden door

| [ info. FINISH & SKU NUMBERS. ] |           |  |
|---------------------------------|-----------|--|
| [ finish. ]                     | [UK.]     |  |
| Steel                           | RLH-07226 |  |
| 🏀 Brass                         | RLH-05227 |  |
| Smoked Bronze                   | RLH-09228 |  |
| Black                           | RLH-02229 |  |