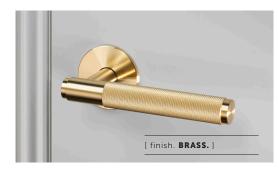

# [product. **DOOR HANDLE / CROSS / FIXED**

| [ action. FIXED. ]        |  |
|---------------------------|--|
| [ knurl. CROSS. ]         |  |
| [ range. DOOR HARDWARE. ] |  |

A fixed door handle made from solid metal and featuring our signature diamond-cut cross knurl pattern and coin screw end. Works great on all internal doors and can be teamed up with our matching door accessories. Available in four metal finishes: steel, brass, smoked bronze and black.

#### 1 x Fixed Door Handle

6 x wood screws for installation onto a wooden door

| [ info. FINISH & SKU NUMBERS. ] |           |  |
|---------------------------------|-----------|--|
| [ finish. ]                     | [UK.]     |  |
| Steel                           | RLH-07226 |  |
| 🏀 Brass                         | RLH-05227 |  |
| Smoked Bronze                   | RLH-09228 |  |
| Black                           | RLH-02229 |  |