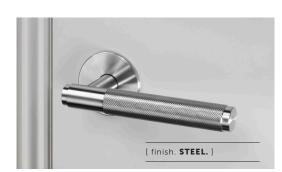

# [product. **DOOR HANDLE / CROSS / FIXED**

| [ action. FIXED. ]        |  |
|---------------------------|--|
| [ knurl. CROSS. ]         |  |
| [ range. DOOR HARDWARE. ] |  |

A fixed door handle made from solid metal and featuring our signature diamond-cut cross knurl pattern and coin screw end. Works great on all internal doors and can be teamed up with our matching door accessories. Available in four metal finishes: steel, brass, smoked bronze and black.

#### 1 x Fixed Door Handle

6 x wood screws for installation onto a wooden door

| [ info. FINISH & SKU NUMBERS. ] |           |  |
|---------------------------------|-----------|--|
| [ finish. ]                     | [UK.]     |  |
| Steel                           | RLH-07226 |  |
| 🏀 Brass                         | RLH-05227 |  |
| Smoked Bronze                   | RLH-09228 |  |
| Black                           | RLH-02229 |  |