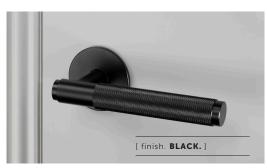

# [product. **DOOR HANDLE / CROSS / FIXED**

| [ action. FIXED. ]        |  |
|---------------------------|--|
| [ knurl. CROSS. ]         |  |
| [ range. DOOR HARDWARE. ] |  |

A fixed door handle made from solid metal and featuring our signature diamond-cut cross knurl pattern and coin screw end. Works great on all internal doors and can be teamed up with our matching door accessories. Available in four metal finishes: steel, brass, smoked bronze and black.

#### 1 x Fixed Door Handle

6 x wood screws for installation onto a wooden door

| [ info. FINISH & SKU NUMBERS. ] |           |  |
|---------------------------------|-----------|--|
| [ finish. ]                     | [UK.]     |  |
| Steel                           | RLH-07226 |  |
| 🏀 Brass                         | RLH-05227 |  |
| Smoked Bronze                   | RLH-09228 |  |
| Black                           | RLH-02229 |  |