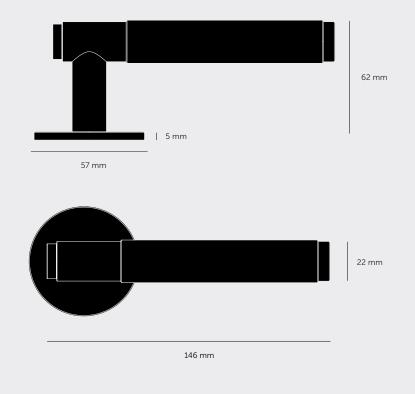

BUSTER+PUNCH

# [product. **DOOR HANDLE / CROSS / FIXED**

| [ action. FIXED. ]        |  |
|---------------------------|--|
| [ knurl. CROSS. ]         |  |
| [ range. DOOR HARDWARE. ] |  |

A fixed door handle made from solid metal and featuring our signature diamond-cut cross knurl pattern and coin screw end. Works great on all internal doors and can be teamed up with our matching door accessories. Available in four metal finishes: steel, brass, smoked bronze and black.









\*All images are of unsprung door handle rose.

# [ type. ROW / FIXED DOOR HANDLE. ]

## [ info. MEASUREMENTS. ]



# [ info. SPECIFICATIONS. ]

Fixed "dummy" door handle for use with a sprung roller latch (not included) or internal sliding doors.

Suitable for interior doors only.

Minimum door of thicknesses: 20mm

[ info. INCLUDED. ]

#### 1 x Fixed Door Handle

6 x wood screws for installation onto a wooden door

| [ info. FINISH & SKU NUMBERS. ] |           |  |
|---------------------------------|-----------|--|
| [ finish. ]                     | [UK.]     |  |
| Steel                           | RLH-07226 |  |
| 🏀 Brass                         | RLH-05227 |  |
| Smoked Bronze                   | RLH-09228 |  |
| Black                           | RLH-02229 |  |

#### [ info. CARE INSTRUCTIONS. ]

Wipe with damp cloth with no loose hairs, avoid using any chemicals. Please note all finishes are pr